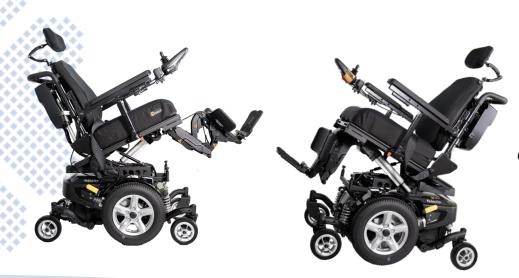

## **Features**

- Center of gravity tilt 0° 50° posterior
- Bright LED lights, included
- Shear reduction recline 90° 150°
- Tension-adjustable front and rear suspension
- Adjustable seat width and depth from 16" 22"; depth adjustable in 1" increments
- 24" base width and seat-to-floor height as low as 16.5"
- Rated up to 18 miles per charge

## **Specifications**

| •                         |                                   |
|---------------------------|-----------------------------------|
| Product#                  | P325                              |
| Weight Capacity           | 300 lbs.                          |
| Drivetrain                | MWD                               |
| Seat Width                | 16" - 22"                         |
| Seat Depth                | 16" - 22"                         |
| Backrest Height           | 23"                               |
| Seat-to-Floor Height      | 16.5" - 19.5"                     |
| Seat Elevation (Optional) | 12"                               |
| Overall Length            | 36"                               |
| Overall Width             | 24"                               |
| Overall Height            | 40"                               |
| Turning Radius            | 26"                               |
| Ground Clearance          | 2.5"                              |
| Total Weight              | 320 - 404 lbs.                    |
| Max Speed                 | 6 mph                             |
| Battery Size (2 required) | 55Ah, 22NF Gel,<br>55Ah, 22NF AGM |
| Range Per Charge          | up to 18 mi.                      |
| Motor                     | 2-Pole / 275W                     |
| Controller                | P&G VR2 or R-NET                  |
| Charger                   | 6 Amp                             |
| Gradient                  | 6°                                |
| Front Wheels              | 6" X 2" - solid                   |
| Drive Wheels              | 14" X 3" foam-filled              |
| Rear Wheels               | 6" X 2" - solid                   |
| Color Options             | Green                             |