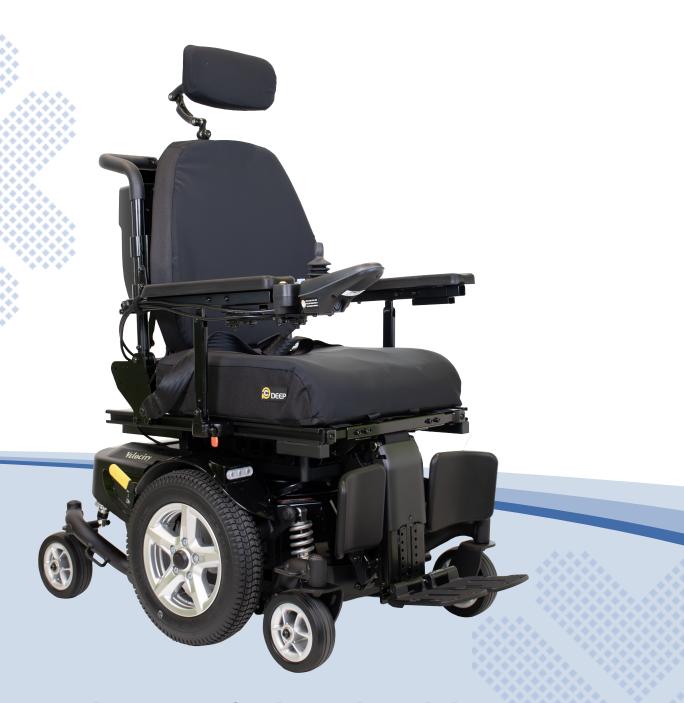

## **Features**

- Center of gravity tilt 0° 50° posterior
- Bright LED lights, included
- Shear reduction recline 90° 150°
- Tension-adjustable front and rear suspension
- Adjustable seat width and depth from 16" 22"; depth adjustable in 1" increments
- 24" base width and seat-to-floor height as low as 16.5"
- Rated up to 18 miles per charge

## **Specifications**

| •                         |                                   |
|---------------------------|-----------------------------------|
| Product#                  | P325                              |
| Weight Capacity           | 300 lbs.                          |
| Drivetrain                | MWD                               |
| Seat Width                | 16" - 22"                         |
| Seat Depth                | 16" - 22"                         |
| Backrest Height           | 23"                               |
| Seat-to-Floor Height      | 16.5" - 19.5"                     |
| Seat Elevation (Optional) | 12"                               |
| Overall Length            | 36"                               |
| Overall Width             | 24"                               |
| Overall Height            | 40"                               |
| Turning Radius            | 26"                               |
| Ground Clearance          | 2.5"                              |
| Total Weight              | 320 - 404 lbs.                    |
| Max Speed                 | 6 mph                             |
| Battery Size (2 required) | 55Ah, 22NF Gel,<br>55Ah, 22NF AGM |
| Range Per Charge          | up to 18 mi.                      |
| Motor                     | 2-Pole / 275W                     |
| Controller                | P&G VR2 or R-NET                  |
| Charger                   | 6 Amp                             |
| Gradient                  | 6°                                |
| Front Wheels              | 6" X 2" - solid                   |
| Drive Wheels              | 14" X 3" foam-filled              |
| Rear Wheels               | 6" X 2" - solid                   |
| Color Options             | Green                             |